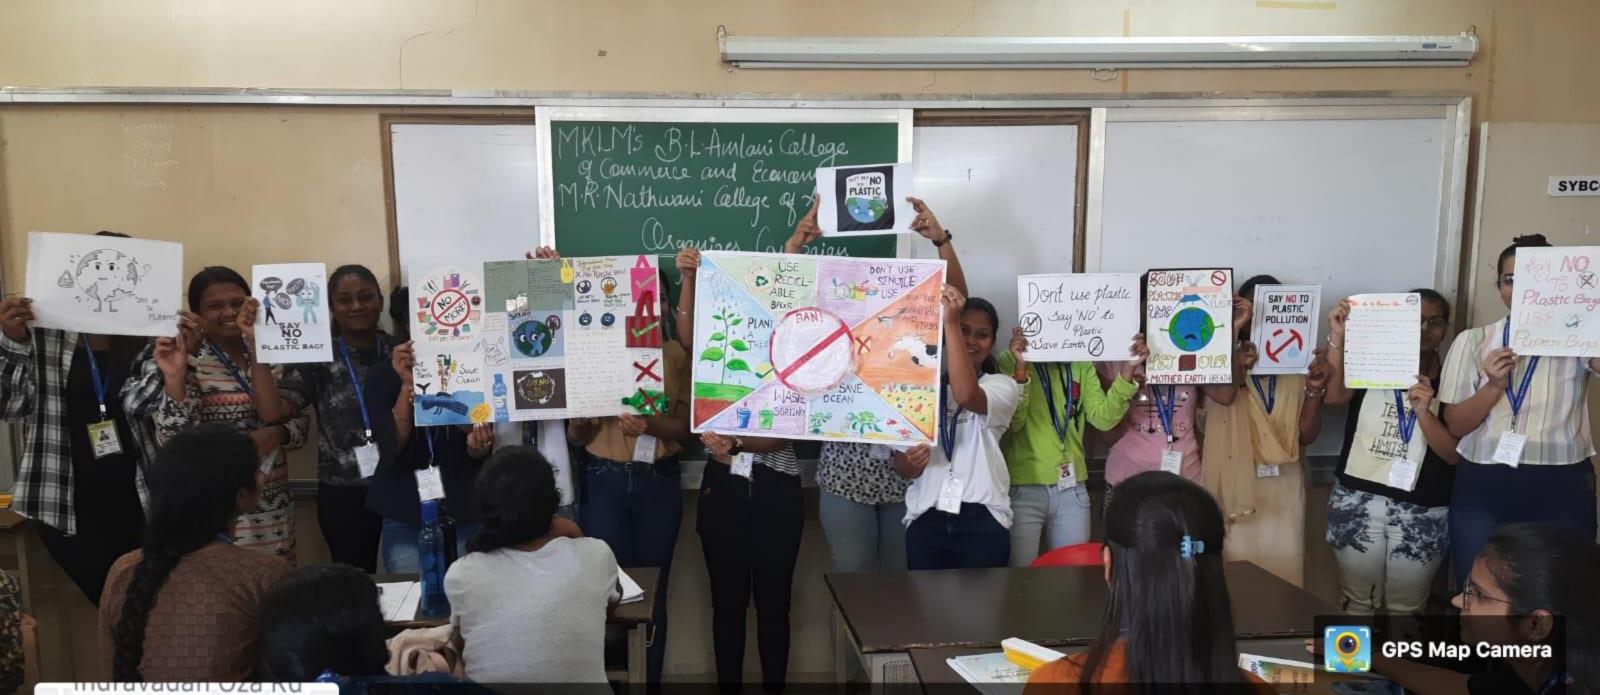

## Mumbai, Maharashtra, India

PLASTIC

SAY NO

13, N S Rd Number 6, Hatkesh Society, JVPD Scheme, Vile Parle West, Mumbai, Maharashtra 400056, India Lat 19.105099° Long 72.833054° 26/07/22 08:58 AM

6, Hatkesh Society, JVPD Scheme, Andheri West, Mumbai, Maharashtra 400049, India Lat 19.104927° Long 72.832767° 26/07/22 09:18 AM