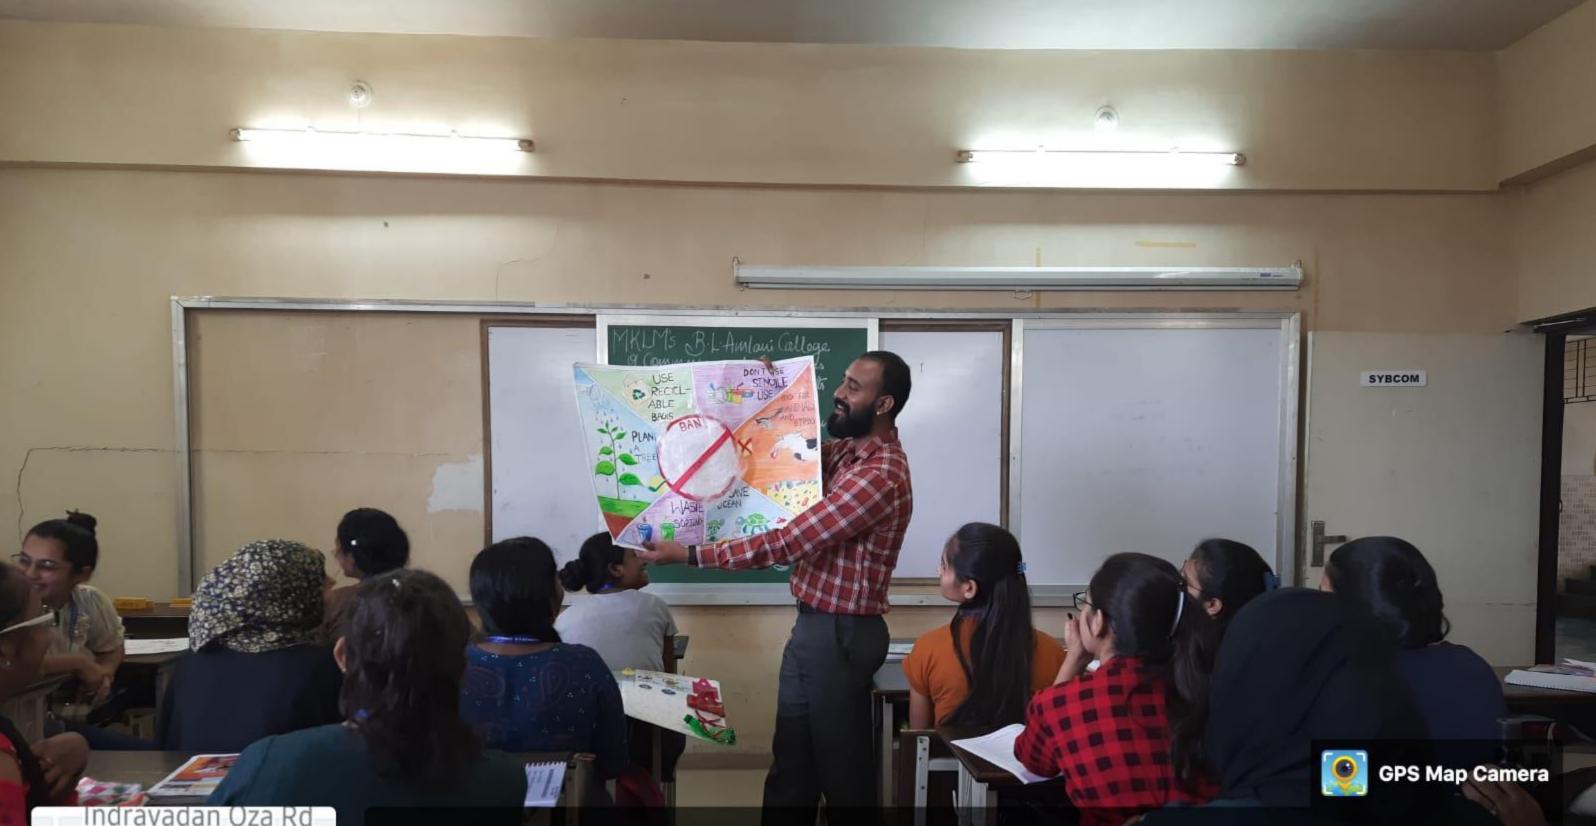

# Mumbai, Maharashtra, India

20, N S Rd Number 6, Hatkesh Society, JVPD Scheme, Juhu, Mumbai, Maharashtra 400049, India Lat 19.104977° Long 72.832749° 26/07/22 08:54 AM

Jamnabai Narsee School, 4R4J+6W2, Narsee Monjee Marg, Ashok Nagar, Juhu, Hatkesh Society, JVPD Scheme, Vile Parle West, Mumbai, Maharashtra 400049, India Lat 19.105434° Long 72.832482° 26/07/22 08:55 AM