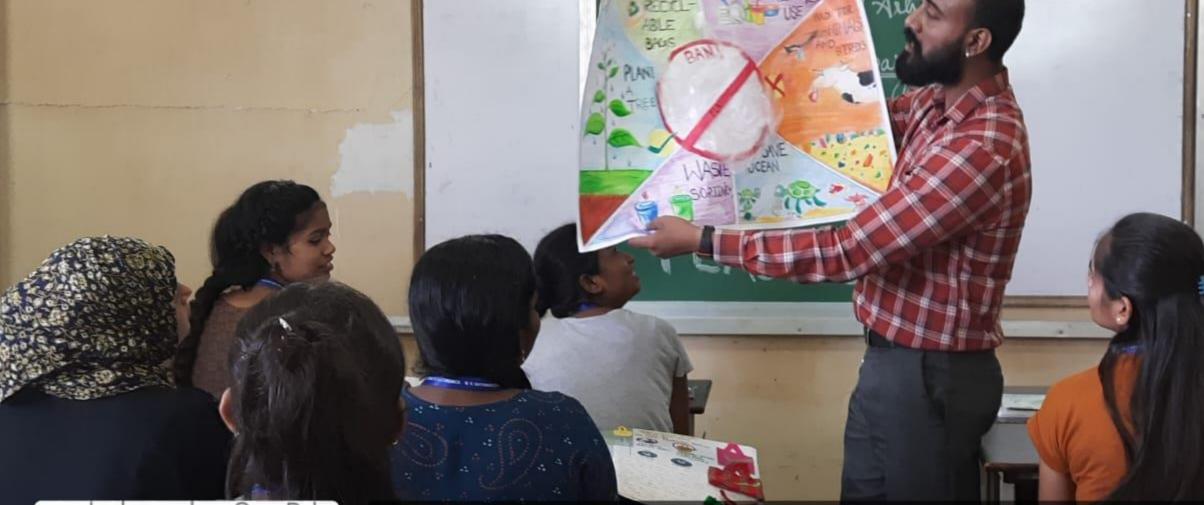

## Mumbai, Maharashtra, India

PLASTIC

SAY NO

13, N S Rd Number 6, Hatkesh Society, JVPD Scheme, Vile Parle West, Mumbai, Maharashtra 400056, India Lat 19.105099° Long 72.833054° 26/07/22 08:58 AM

6, Hatkesh Society, JVPD Scheme, Andheri West, Mumbai, Maharashtra 400049, India Lat 19.104927° Long 72.832767° 26/07/22 09:18 AM

# Mumbai, Maharashtra, India

6, Hatkesh Society, JVPD Scheme, Andheri West, Mumbai, Maharashtra 400049, India Lat 19.104933° Long 72.832762° 26/07/22 09:17 AM