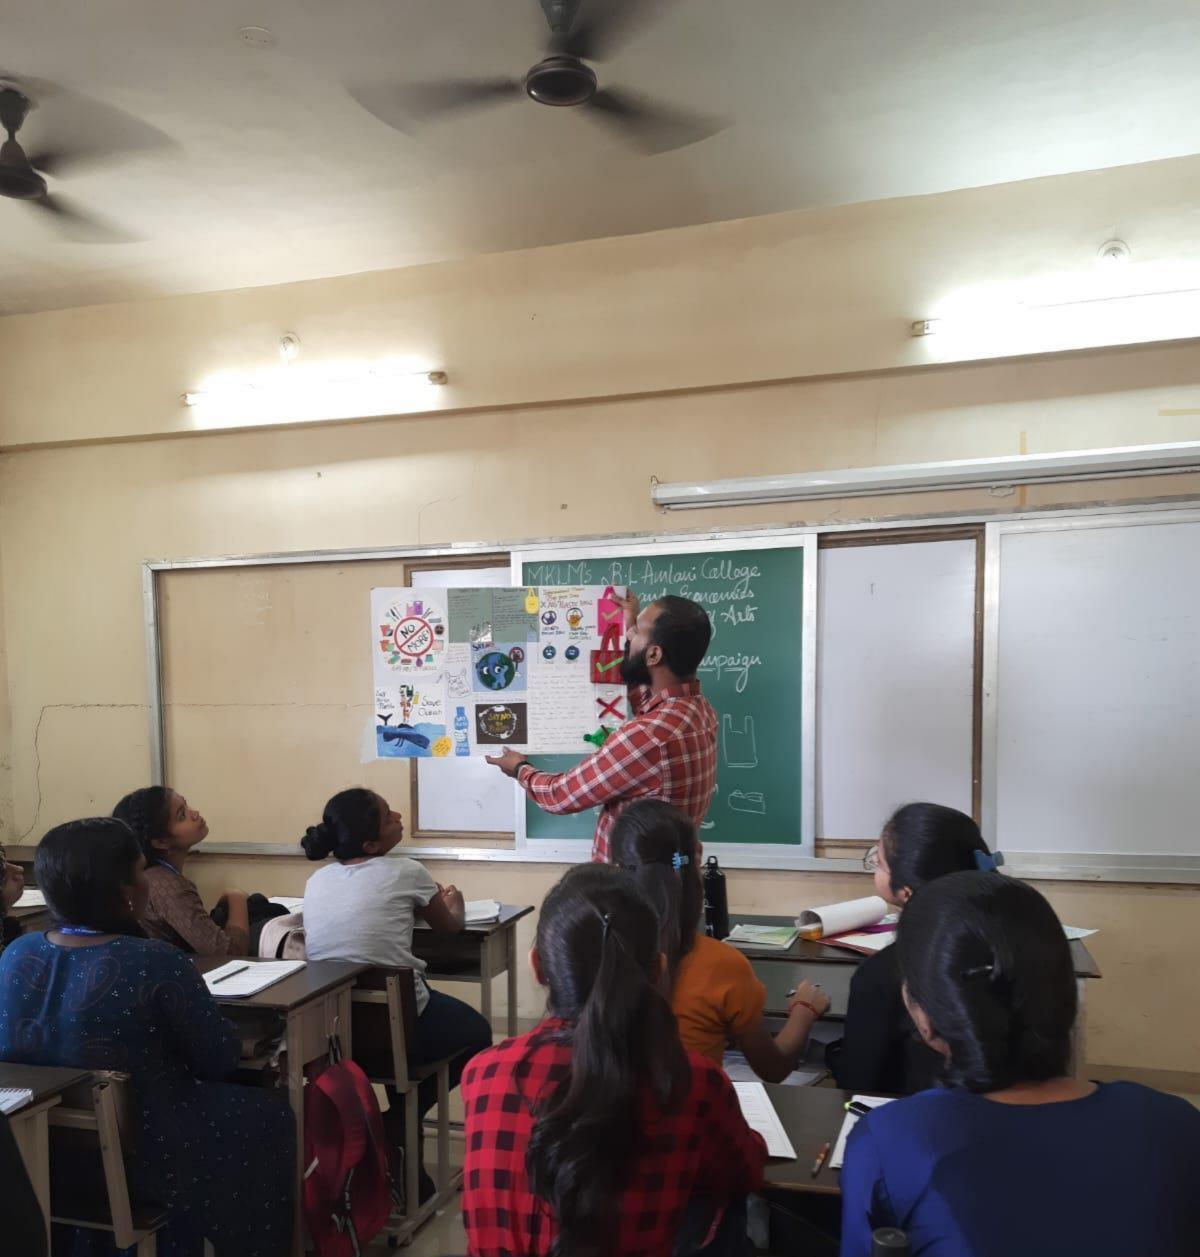

## **GPS Map Camera**

SYBCOM

JALARAM HALL, MKV GIRLS COLLEGE, N S Rd Number 6, Hatkesh Society, JVPD Scheme, Juhu, Mumbai, Maharashtra 400049, India Lat 19.10489° Long 72.832763° 26/07/22 09:00 AM

6, Hatkesh Society, JVPD Scheme, Andheri West, Mumbai, Maharashtra 400049, India Lat 19.104956° Long 72.83279° 26/07/22 09:17 AM