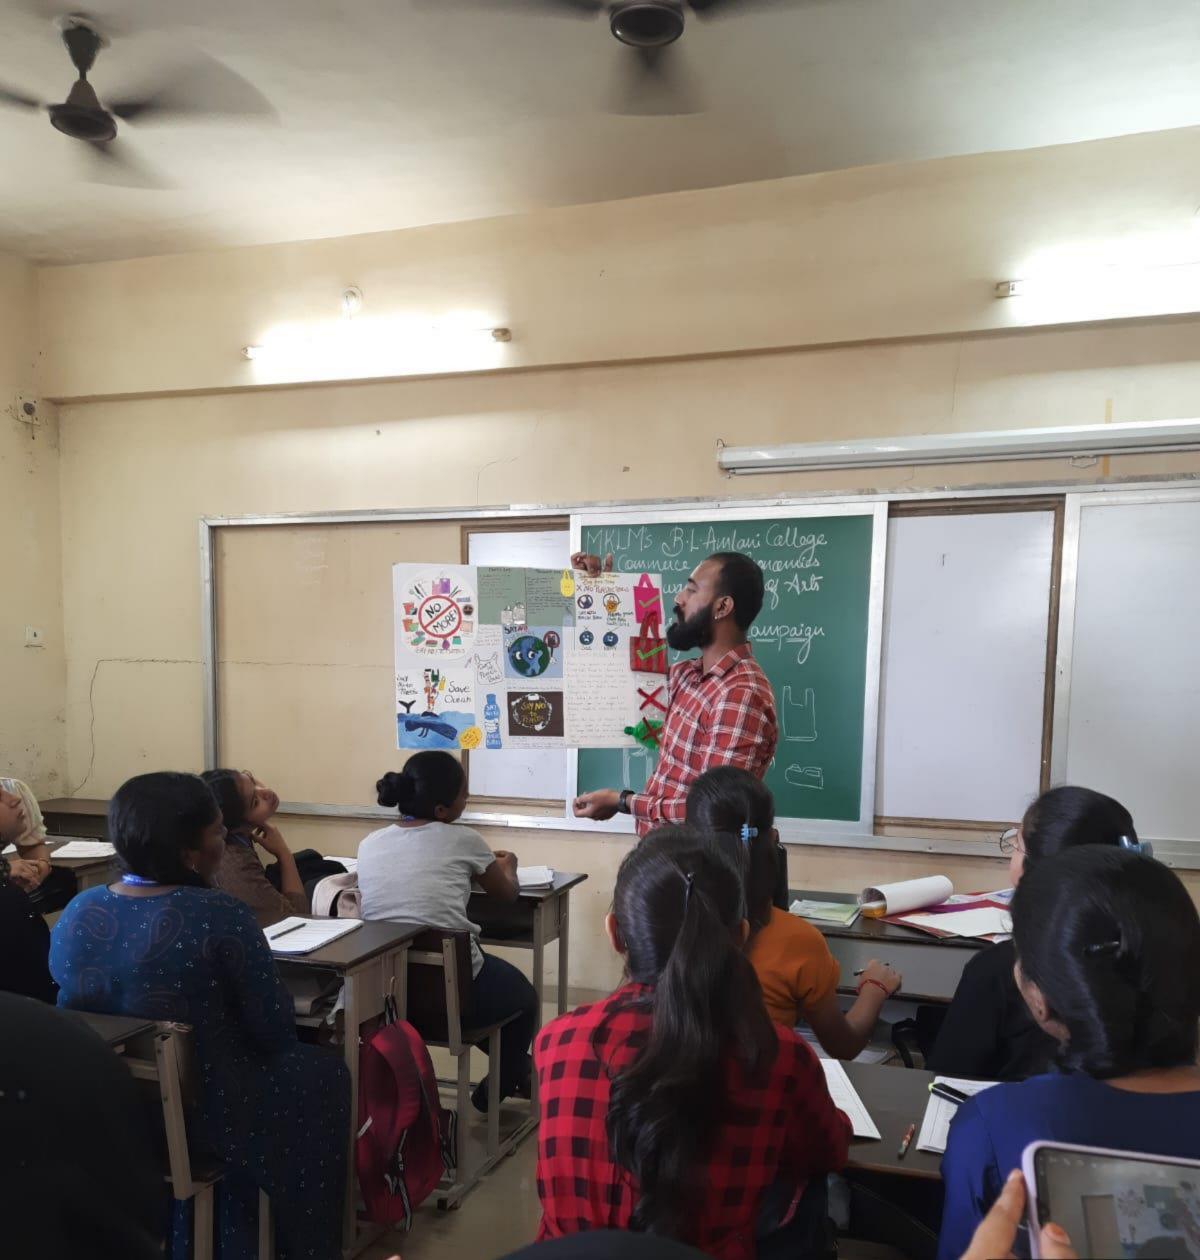

## **GPS Map Camera**

SYBCOM

JALARAM HALL, MKV GIRLS COLLEGE, N S Rd Number 6, Hatkesh Society, JVPD Scheme, Juhu, Mumbai, Maharashtra 400049, India Lat 19.10489° Long 72.832763° 26/07/22 09:00 AM

6, Hatkesh Society, JVPD Scheme, Andheri West, Mumbai, Maharashtra 400049, India Lat 19.104956° Long 72.83279° 26/07/22 09:17 AM