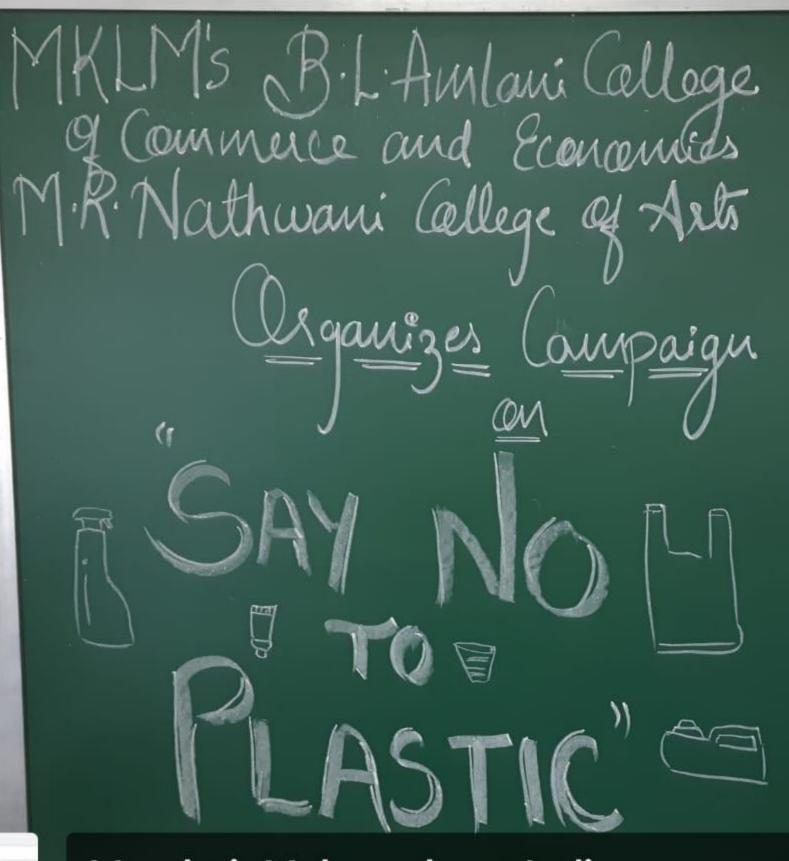

Mumbai, Maharashtra, India opp, 4R3M+8FM, N S Rd Number 5, Nehru Nagar, JVPD Scheme, Juhu, Mumbai, Maharashtra 400056, India Lat 19.103332° Long 72.833639° 26/07/22 08:52 AM

5

ST SAY NO

Without plastic, the world is like a diamond that shines everywhere.