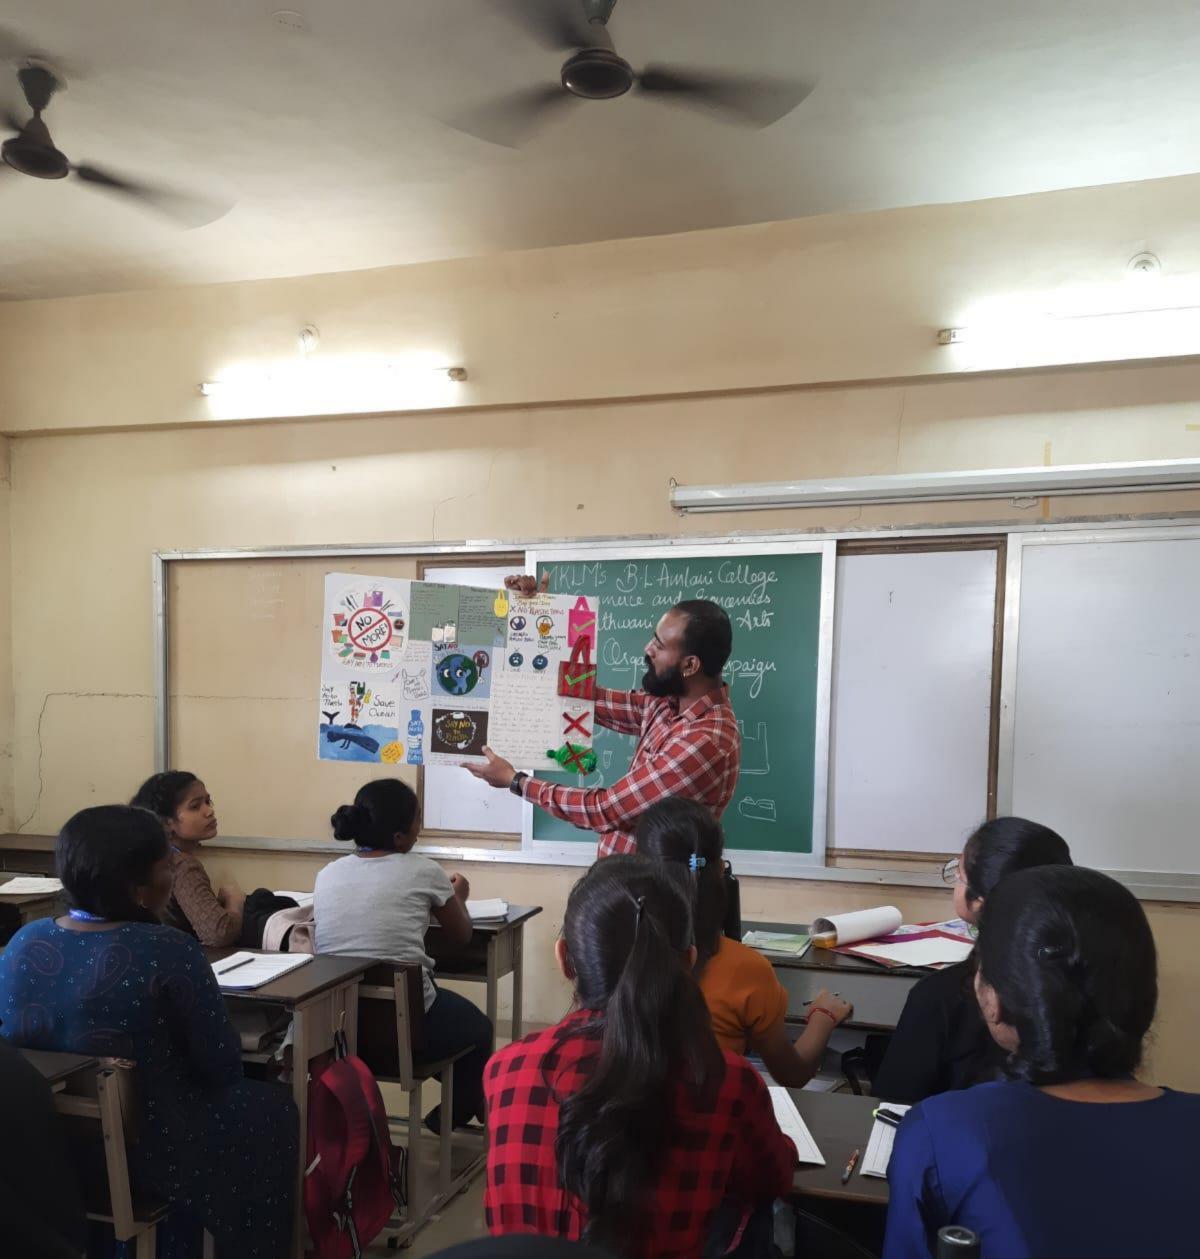

## Mumbai, Maharashtra, India JALARAM HALL, MKV GIRLS COLLEGE, N S Rd Number 6, Hatkesh Society, JVPD Scheme, Juhu, Mumbai, Maharashtra 400049, India Lat 19.104909° Long 72.832768° 26/07/22 09:16 AM

## **GPS Map Camera**

SYBCOM

JALARAM HALL, MKV GIRLS COLLEGE, N S Rd Number 6, Hatkesh Society, JVPD Scheme, Juhu, Mumbai, Maharashtra 400049, India Lat 19.10489° Long 72.832763° 26/07/22 09:00 AM

6, Hatkesh Society, JVPD Scheme, Andheri West, Mumbai, Maharashtra 400049, India Lat 19.104956° Long 72.83279° 26/07/22 09:17 AM