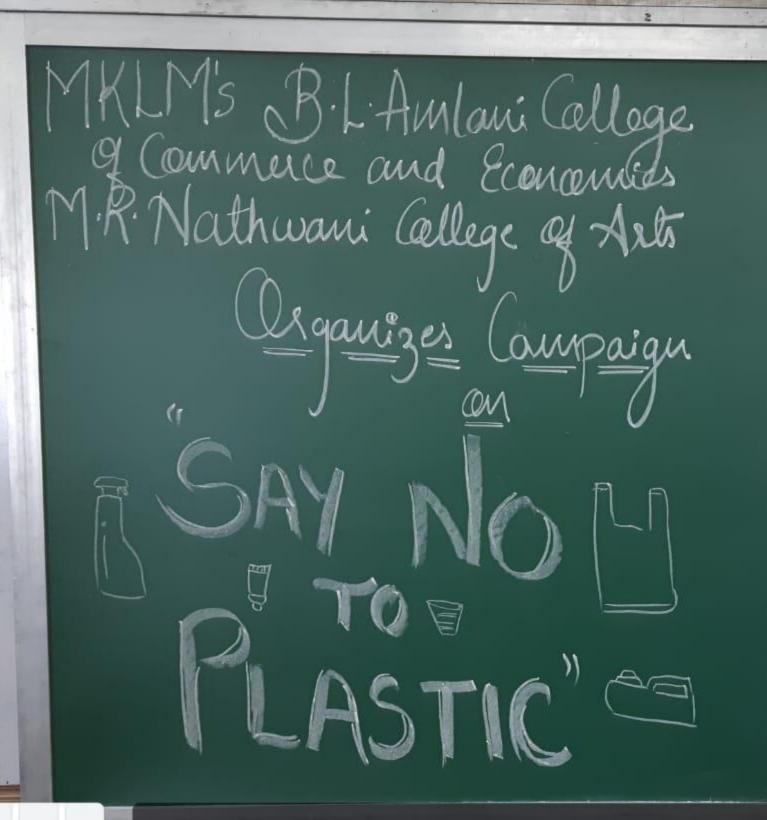

Mumbai, Maharashtra, India opp, 4R3M+8FM, N S Rd Number 5, Nehru Nagar, JVPD Scheme, Juhu, Mumbai, Maharashtra 400056, India Lat 19.103332° Long 72.833639° 26/07/22 08:52 AM

5

ST SAY NO

Without plastic, the world is like a diamond that shines everywhere.